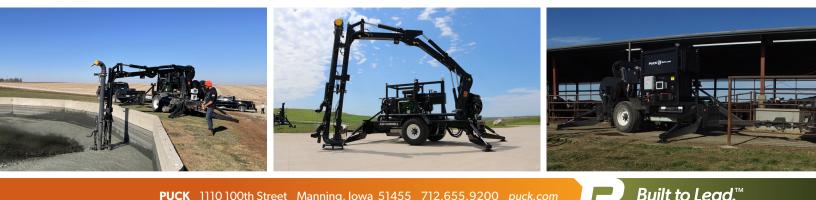

## **Consistently brings solids into** suspension for removal, mix & delivery.

Agitation trailers tackle the most common hurdles associated with deep pits and other hard-to-reach areas. We designed our agitation trailers to help you increase your profits, efficiency and allow you to empty the entire pit.

## **AGI TRAILER FEATURES**

- ✓ Fits pits up to 13'
- ✓ Fast and easy to transport and setup
- ✓ Top load-out port: transfer or fill wagons
- ✓ High pressure blasts bottom solids into suspension
- ✓ Two (2) independently gated nozzles rotate 180°