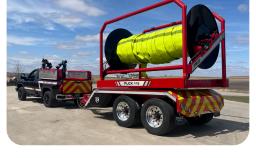

ugh to handle long lengths of large diameter hose, Puck Turn Table Reels are the epitome of proven performance. Puck Turn Table Reels are the epitome of proven performance. Puck Enterprises has been safely and efficiently deploying and retrieving lay flat hose with hose carts featuring patented arch guard and tapered dome ends.

#### **APPLICATIONS OF USE**

Puck Turn Table Reel (TTR) hose carts are built to rapidly deploy and retrieve large amounts of water supply hose. Utilizing the Turn Table Reel design, hose can be deployed safely while in motion, allowing fast and accurate hose deployment. During retrieval, the TTR is able to level-wind the supply hose from a stationary position, allowing for a safe and efficient reloading for the next deployment.

#### **TURN TABLE REEL FEATURES**



 REEL CAPACITY
 ✓ Holds up to 2,500' of 8" layflat hose
 ✓ 105° reel articulation maximizes loading capacity



ON-BOARD POWER SYSTEM ✓ 38 HP Kohler gas engine ✓ Powered reel rotation and articulation



LIGHTING PACKAGE LED scene and emergency lights
Zone controlled scene and work lights



PRECISION CONTROL ✓ Wireless reel control via handheld remote ✓ Manual secondary controls standard



ON-BOARD STORAGE ✓ Dedicated remote control storage enclosure ✓ Illuminated for visibility



TIRES ✓ 445-50 R 22.5 20PLY tires ✓ Twin 20k rated axles with trailer brakes

## A New Approach to Bringing Water to the Fire









## A New Approach to Bringing Water to the Fire

View the entire lineup at **puck.com/puck-fire** to learn more.

**PUCK** 1110 100th Street Manning, Iowa 51455 712.655.9200