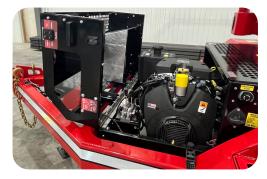

#### **TURN TABLE REEL FEATURES**

 REEL CAPACITY
 ✓ Holds up to 2,500' of 8" layflat hose
 ✓ 105° reel articulation maximizes loading capacity

ON-BOARD POWER SYSTEM ✓ 38 HP Kohler gas engine ✓ Powered reel rotation and articulation