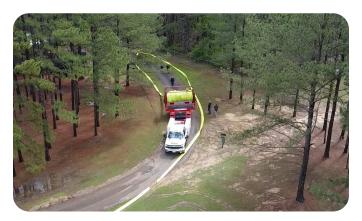

#### **APPLICATIONS OF USE**

Puck Turn Table Reel (TTR) hose carts are built to rapidly deploy and retrieve large amounts of water supply hose. Utilizing the Turn Table Reel design, hose can be deployed safely while in motion, allowing fast and accurate hose deployment. During retrieval, the TTR is able to level-wind the supply hose from a stationary position, allowing for a safe and efficient reloading for the next deployment.

#### **TURN TABLE REEL FEATURES**

 REEL CAPACITY
 ✓ Holds up to 2,500' of 8" layflat hose
 ✓ 105° reel articulation maximizes loading capacity

ON-BOARD POWER SYSTEM ✓ 38 HP Kohler gas engine ✓ Powered reel rotation and articulation