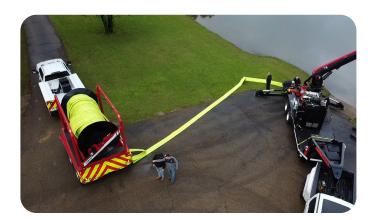

o 2,500' of 8" layflat hose
 ✓ 105° reel articulation maximizes loading capacity



ON-BOARD POWER SYSTEM ✓ 38 HP Kohler gas engine ✓ Powered reel rotation and articulation



LIGHTING PACKAGE LED scene and emergency lights
Zone controlled scene and work lights



PRECISION CONTROL ✓ Wireless reel control via handheld remote ✓ Manual secondary controls standard



ON-BOARD STORAGE ✓ Dedicated remote control storage enclosure ✓ Illuminated for visibility



TIRES ✓ 445-50 R 22.5 20PLY tires ✓ Twin 20k rated axles with trailer brakes

## A New Approach to Bringing Water to the Fire









## A New Approach to Bringing Water to the Fire

View the entire lineup at **puck.com/puck-fire** to learn more.

**PUCK** 1110 100th Street Manning, Iowa 51455 712.655.9200 *puck.com* 



### Gallery









## Our products can bring you solutions from water source to nozzle.