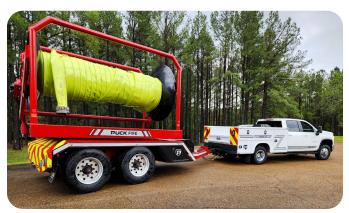

to 2,500' of 8" layflat hose
 ✓ 105° reel articulation maximizes loading capacity



ON-BOARD POWER SYSTEM ✓ 38 HP Kohler gas engine ✓ Powered reel rotation and articulation



LIGHTING PACKAGE LED scene and emergency lights
Zone controlled scene and work lights



PRECISION CONTROL ✓ Wireless reel control via handheld remote ✓ Manual secondary controls standard



ON-BOARD STORAGE ✓ Dedicated remote control storage enclosure ✓ Illuminated for visibility



TIRES ✓ 445-50 R 22.5 20PLY tires ✓ Twin 20k rated axles with trailer brakes

## A New Approach to Bringing Water to the Fire









## A New Approach to Bringing Water to the Fire

View the entire lineup at **puck.com/puck-fire** to learn more.

**PUCK** 1110 100th Street Manning, Iowa 51455 712.655.9200 *puck.com* 



### Gallery









## Our products can bring you solutions from water source to nozzle.