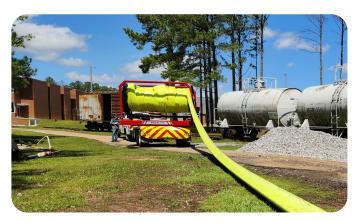

## **TTR15P** Premium hose carts that deliver

Built tough, Puck Turn Table Reels are designed to transport hose for water or other liquids. Designed to maximize hose life and strong enough to handle long lengths of large diameter hose, Puck Turn Table Reels are the epitome of proven performance. Puck Turn Table Reels are the epitome of proven performance. Puck Enterprises has been safely and efficiently deploying and retrieving lay flat hose with hose carts featuring patented arch guard and tapered dome ends.

#### **APPLICATIONS OF USE**

Puck Turn Table Reel (TTR) hose carts are built to rapidly deploy and retrieve large amounts of water supply hose. Utilizing the Turn Table Reel design, hose can be deployed safely while in motion, allowing fast and accurate hose deployment. During retrieval, the TTR is able to level-wind the supply hose from a stationary position, allowing for a safe and efficient reloading for the next deployment.