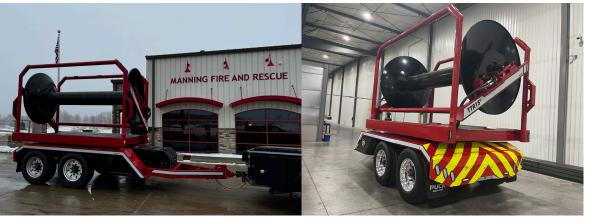

TTR is able to level-wind the supply hose from a stationary position, allowing for a safe and efficient reloading for the next deployment.

#### **TURN TABLE REEL FEATURES**



 REEL CAPACITY
 ✓ Holds up to 2,500' of 8" layflat hose
 ✓ 105° reel articulation maximizes loading capacity



ON-BOARD POWER SYSTEM ✓ 38 HP Kohler gas engine ✓ Powered reel rotation and articulation



LIGHTING PACKAGE LED scene and emergency lights
Zone controlled scene and work lights



PRECISION CONTROL ✓ Wireless reel control via handheld remote ✓ Manual secondary controls standard



ON-BOARD STORAGE ✓ Dedicated remote control storage enclosure ✓ Illuminated for visibility



TIRES ✓ 445-50 R 22.5 20PLY tires ✓ Twin 20k rated axles with trailer brakes

## A New Approach to Bringing Water to the Fire









## A New Approach to Bringing Water to the Fire

View the entire lineup at **puck.com/puck-fire** to learn more.

**PUCK** 1110 100th Street Manning, Iowa 51455 712.655.9200 *puck.com* 



### Gallery









## Our products can bring you solutions from water source to nozzle.