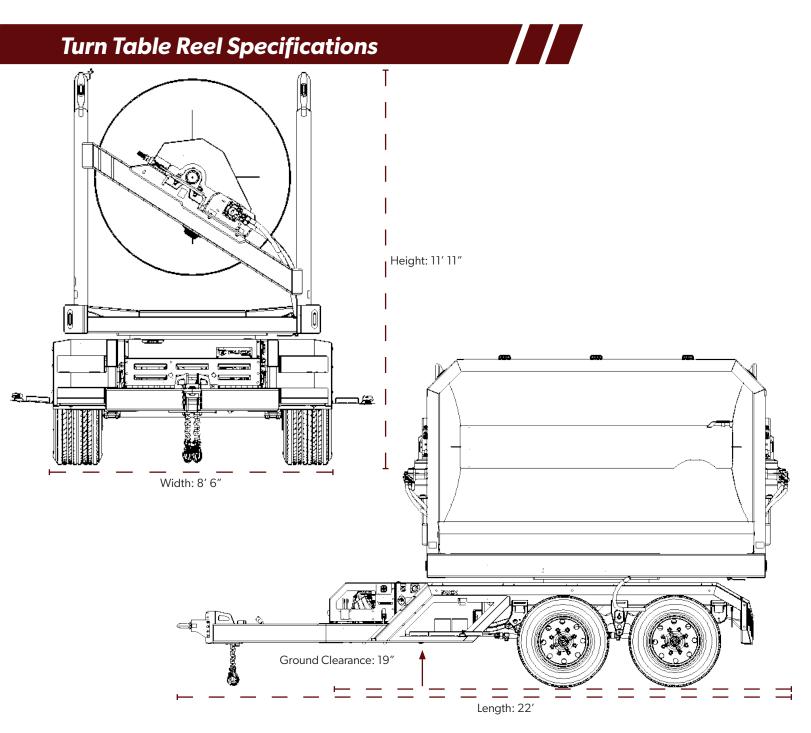

#### **TURN TABLE REEL FEATURES**

 REEL CAPACITY
 ✓ Holds up to 2,500' of 8" layflat hose
 ✓ 105° reel articulation maximizes loading capacity

ON-BOARD POWER SYSTEM ✓ 38 HP Kohler gas engine ✓ Powered reel rotation and articulation

LIGHTING PACKAGE LED scene and emergency lights
Zone controlled scene and work lights

PRECISION CONTROL ✓ Wireless reel control via handheld remote ✓ Manual secondary controls standard

ON-BOARD STORAGE ✓ Dedicated remote control storage enclosure ✓ Illuminated for visibility

TIRES ✓ 445-50 R 22.5 20PLY tires ✓ Twin 20k rated axles with trailer brakes