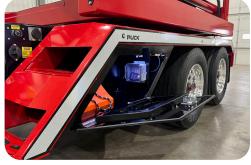

#### **TURN TABLE REEL FEATURES**

 REEL CAPACITY
 ✓ Holds up to 2,500' of 8" layflat hose
 ✓ 105° reel articulation maximizes loading capacity

ON-BOARD POWER SYSTEM ✓ 38 HP Kohler gas engine ✓ Powered reel rotation and articulation