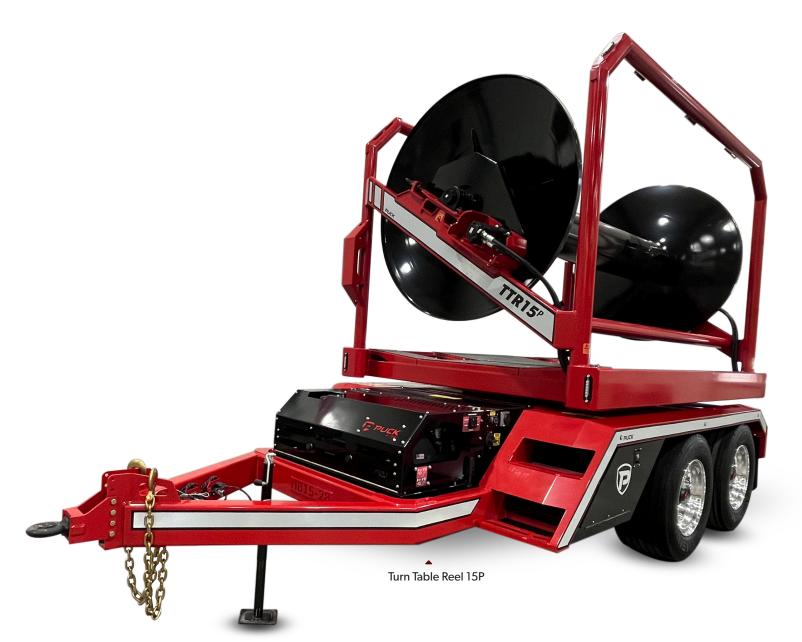

## **TTR15P** Premium hose carts that deliver

Built tough, Puck Turn Table Reels are designed to transport hose for water or other liquids. Designed to maximize hose life and strong enough to handle long lengths of large diameter hose, Puck Turn Table Reels are the epitome of proven performance. Puck Turn Table Reels are the epitome of proven performance. Puck Enterprises has been safely and efficiently deploying and retrieving lay flat hose with hose carts featuring patented arch guard and tapered dome ends.

#### **APPLICATIONS OF USE**

Puck Turn Table Reel (TTR) hose carts are built to rapidly deploy and retrieve large amounts of water supply hose. Utilizing the Turn Table Reel design, hose can be deployed safely while in motion, allowing fast and accurate hose deployment. During retrieval, the TTR is able to level-wind the supply hose from a stationary position, allowing for a safe and efficient reloading for the next deployment.

#### **TURN TABLE REEL FEATURES**

 REEL CAPACITY
 ✓ Holds up to 2,500' of 8" layflat hose
 ✓ 105° reel articulation maximizes loading capacity

ON-BOARD POWER SYSTEM ✓ 38 HP Kohler gas engine ✓ Powered reel rotation and articulation

LIGHTING PACKAGE LED scene and emergency lights
Zone controlled scene and work lights

PRECISION CONTROL ✓ Wireless reel control via handheld remote ✓ Manual secondary controls standard

ON-BOARD STORAGE ✓ Dedicated remote control storage enclosure ✓ Illuminated for visibility

TIRES ✓ 445-50 R 22.5 20PLY tires ✓ Twin 20k rated axles with trailer brakes