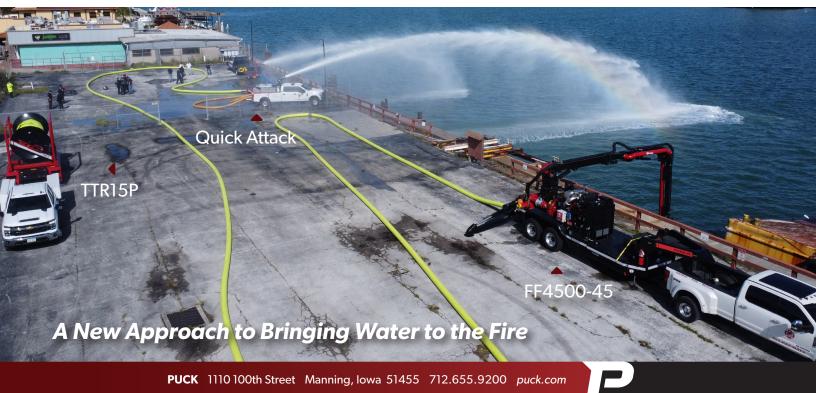

## A New Approach to Bringing Water to the Fire

**PUCK** 1110 100th Street Manning, Iowa 51455 712.655.9200 *puck.com* 

## A New Approach to Bringing Water to the Fire

## A New Approach to Bringing Water to the Fire

View the entire lineup at **puck.com/puck-fire** to learn more.

**PUCK** 1110 100th Street Manning, Iowa 51455 712.655.9200 *puck.com* 

## Our products can bring you solutions from water source to nozzle.