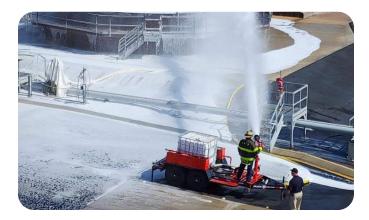

### Deploy foam concentrate for faster suppression

Puck Fire Foam Tote Trailers provide storage capacity for large volumes of foam concentrate, while also providing high performance foam delivery utilizing a 4" waterway feeding into a 3" riser-pipe, creating the ultimate firefighting package. Puck Fire Foam Tote Trailers are compatible with both 275 gallon and 330 gallon foam totes. This versatile foam tote trailer provides you with a portable solution to add flexibility, ease of use, and rapid deployment capabilities to your firefighting arsenal.

#### **APPLICATIONS OF USE**

Puck Fire Foam Tote Trailers can rapidly be placed into service on scene of a major flammable liquid incident. These trailers feature monitor pipework on each side of the trailer, adding flexibility to scene setup. Puck Fire Foam Tote Trailers provide a more efficient foam delivery solution compared to foam tankers or drums/pail delivery setups.

#### **MONITOR**

- ✓ Pre-piped single waterway aluminum monitor with flow rates up to 1,250 gallons per minute
- ✓ Stream shape adjustability from straight to fog pattern