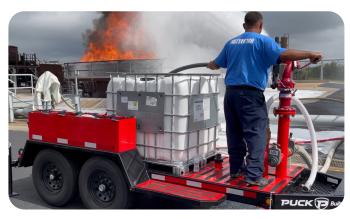

### Deploy foam concentrate for faster suppression

Puck Fire Foam Tote Trailers provide storage capacity for large volumes of foam concentrate, while also providing high performance foam delivery utilizing a 4" waterway feeding into a 3" riser-pipe, creating the ultimate firefighting package. Puck Fire Foam Tote Trailers are compatible with both 275 gallon and 330 gallon foam totes. This versatile foam tote trailer provides you with a portable solution to add flexibility, ease of use, and rapid deployment capabilities to your firefighting arsenal.

#### **APPLICATIONS OF USE**

Puck Fire Foam Tote Trailers can rapidly be placed into service on scene of a major flammable liquid incident. These trailers feature monitor pipework on each side of the trailer, adding flexibility to scene setup. Puck Fire Foam Tote Trailers provide a more efficient foam delivery solution compared to foam tankers or drums/pail delivery setups.