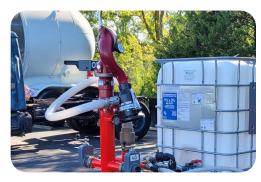

#### NOZZLE

- ✓ Flow rates from 500, 750, 1,000 or 1,250 GPM configurations
- √The waterway allows 360° rotation and minimizes friction loss for the most efficient flow

#### **MONITOR**

- ✓ Pre-piped single waterway aluminum monitor with flow rates up to 1,250 gallons per minute
- ✓ Stream shape adjustability from straight to fog pattern

#### **FOAM PIPING**

- → Built for long service life with stainless steel piping
- Quick Connect Cam Lock connectors with short flexible hoses are used to connect foam totes to the main waterway for guick and easy changeover