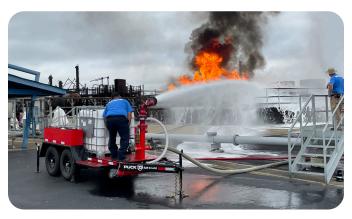

### Deploy foam concentrate for faster suppression

Puck Fire Foam Tote Trailers provide storage capacity for large volumes of foam concentrate, while also providing high performance foam delivery utilizing a 4" waterway feeding into a 3" riser-pipe, creating the ultimate firefighting package. Puck Fire Foam Tote Trailers are compatible with both 275 gallon and 330 gallon foam totes. This versatile foam tote trailer provides you with a portable solution to add flexibility, ease of use, and rapid deployment capabilities to your firefighting arsenal.

#### **APPLICATIONS OF USE**

Puck Fire Foam Tote Trailers can rapidly be placed into service on scene of a major flammable liquid incident. These trailers feature monitor pipework on each side of the trailer, adding flexibility to scene setup. Puck Fire Foam Tote Trailers provide a more efficient foam delivery solution compared to foam tankers or drums/pail delivery setups.

#### **MONITOR**

- ✓ Pre-piped single waterway aluminum monitor with flow rates up to 1,250 gallons per minute
- ✓ Stream shape adjustability from straight to fog pattern