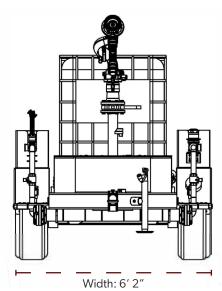

#### **STABILIZATION**

- √ 5,000 lb capacity tongue mounted jack
- ✓ Dual 5,000 lb capacity rear jacks mounted behind the rear axle

#### **MONITOR**

- ✓ Pre-piped single waterway aluminum monitor with flow rates up to 1,250 gallons per minute
- ✓ Stream shape adjustability from straight to fog pattern