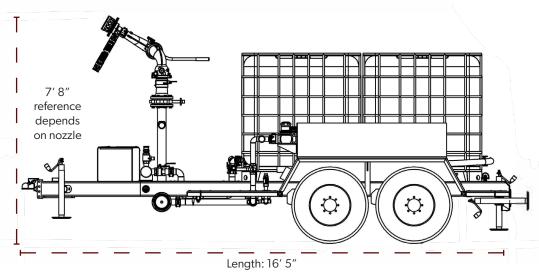

#### NOZZLE

- ✓ Flow rates from 500, 750, 1,000 or 1,250 GPM configurations
- √The waterway allows 360° rotation and minimizes friction loss for the most efficient flow

#### FOAM CONCENTRATE STORAGE

- √275-990 gallons foam concentrate storage capacity utilizing 275 or 330 gallon foam totes
- ✓ Shipped without totes. Empty totes are available upon request

#### **STABILIZATION**

- √ 5,000 lb capacity tongue mounted jack
- ✓ Dual 5,000 lb capacity rear jacks mounted behind the rear axle

#### **FIXED WATERWAY**

- √5" Storz connections on each side for feeding the waterway system
- ✓ 2-½" U.S. Coupling Gate Valves on each side of the riser-pipe

#### **MONITOR**

- ✓ Pre-piped single waterway aluminum monitor with flow rates up to 1,250 gallons per minute
- ✓ Stream shape adjustability from straight to fog pattern

#### **FOAM PIPING**

- → Built for long service life with stainless steel piping
- Quick Connect Cam Lock connectors with short flexible hoses are used to connect foam totes to the main waterway for guick and easy changeover