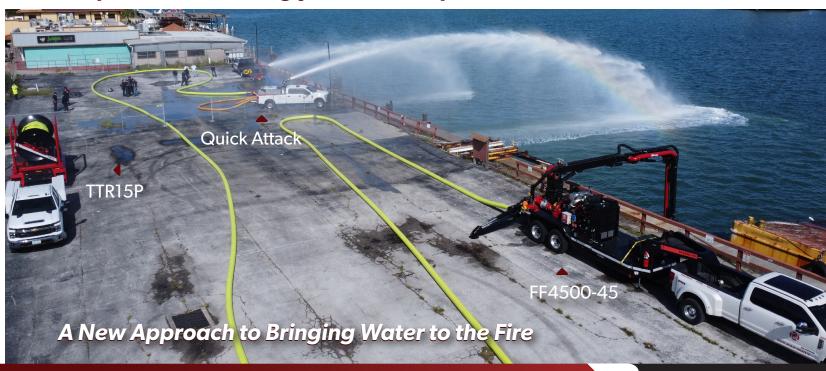

# FOAM TOTE TRAILERS

A New Approach to Bringing Water to the Fire

A New Approach to Bringing Water to the Fire