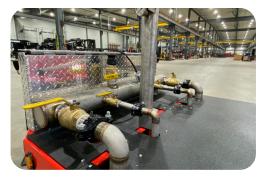

#### **FIXED WATERWAY**

- √5" Storz connections on each side for feeding the waterway system
- ✓ 2-½" U.S. Coupling Gate Valves on each side of the riser-pipe

#### **FOAM PIPING**

- → Built for long service life with stainless steel piping
- Quick Connect Cam Lock connectors with short flexible hoses are used to connect foam totes to the main waterway for guick and easy changeover