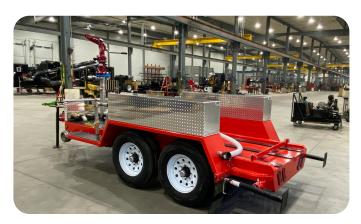

#### FOAM CONCENTRATE STORAGE

- √275-990 gallons foam concentrate storage capacity utilizing 275 or 330 gallon foam totes
- ✓ Shipped without totes. Empty totes are available upon request

#### **STABILIZATION**

- √ 5,000 lb capacity tongue mounted jack
- ✓ Dual 5,000 lb capacity rear jacks mounted behind the rear axle

#### **FIXED WATERWAY**

- √5" Storz connections on each side for feeding the waterway system
- ✓ 2-½" U.S. Coupling Gate Valves on each side of the riser-pipe

#### **FOAM PIPING**

- → Built for long service life with stainless steel piping
- Quick Connect Cam Lock connectors with short flexible hoses are used to connect foam totes to the main waterway for guick and easy changeover