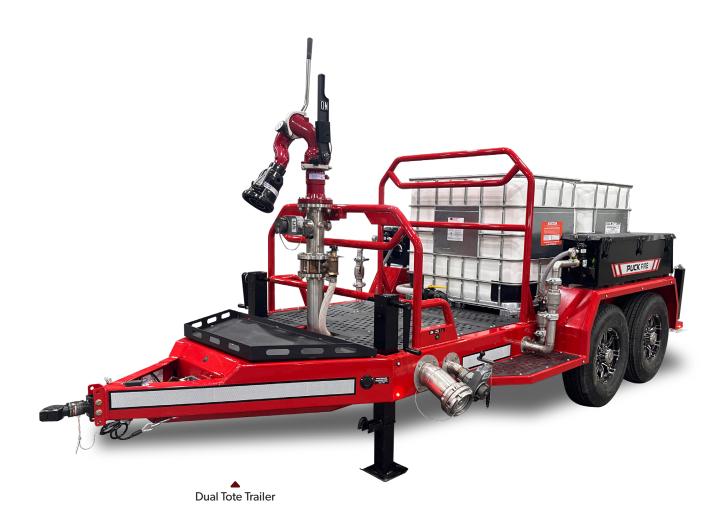

# DUAL TOTE TRAILERS

### Deploy foam concentrate for faster suppression

Puck Fire Foam Tote Trailers provide storage capacity for large volumes of foam concentrate, while also providing high performance foam delivery utilizing a 4" waterway feeding into a 3" riser-pipe, creating the ultimate firefighting package. Puck Fire Foam Tote Trailers are compatible with both 275 gallon and 330 gallon foam totes. This versatile foam tote trailer provides you with a portable solution to add flexibility, ease of use, and rapid deployment capabilities to your firefighting arsenal.

#### **APPLICATIONS OF USE**

Puck Fire Foam Tote Trailers can rapidly be placed into service on scene of a major flammable liquid incident. These trailers feature monitor pipework on each side of the trailer, adding flexibility to scene setup. Puck Fire Foam Tote Trailers provide a more efficient foam delivery solution compared to foam tankers or drums/pail delivery setups.