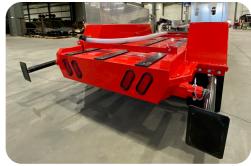

### Deploy foam concentrate for faster suppression

Puck Fire Foam Tote Trailers provide storage capacity for large volumes of foam concentrate, while also providing high performance foam delivery utilizing a 4" waterway feeding into a 3" riser-pipe, creating the ultimate firefighting package. Puck Fire Foam Tote Trailers are compatible with both 275 gallon and 330 gallon foam totes. This versatile foam tote trailer provides you with a portable solution to add flexibility, ease of use, and rapid deployment capabilities to your firefighting arsenal.

#### **APPLICATIONS OF USE**

Puck Fire Foam Tote Trailers can rapidly be placed into service on scene of a major flammable liquid incident. These trailers feature monitor pipework on each side of the trailer, adding flexibility to scene setup. Puck Fire Foam Tote Trailers provide a more efficient foam delivery solution compared to foam tankers or drums/pail delivery setups.