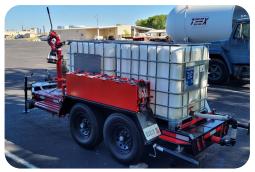

### Deploy foam concentrate for faster suppression

Puck Fire Foam Tote Trailers provide storage capacity for large volumes of foam concentrate, while also providing high performance foam delivery utilizing a 4" waterway feeding into a 3" riser-pipe, creating the ultimate firefighting package. Puck Fire Foam Tote Trailers are compatible with both 275 gallon and 330 gallon foam totes. This versatile foam tote trailer provides you with a portable solution to add flexibility, ease of use, and rapid deployment capabilities to your firefighting arsenal.

#### **APPLICATIONS OF USE**

Puck Fire Foam Tote Trailers can rapidly be placed into service on scene of a major flammable liquid incident. These trailers feature monitor pipework on each side of the trailer, adding flexibility to scene setup. Puck Fire Foam Tote Trailers provide a more efficient foam delivery solution compared to foam tankers or drums/pail delivery setups.

#### FOAM CONCENTRATE STORAGE

- √275-990 gallons foam concentrate storage capacity utilizing 275 or 330 gallon foam totes
- ✓ Shipped without totes. Empty totes are available upon request