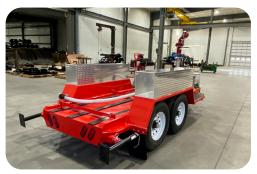

### Deploy foam concentrate for faster suppression

Puck Fire Foam Tote Trailers provide storage capacity for large volumes of foam concentrate, while also providing high performance foam delivery utilizing a 4" waterway feeding into a 3" riser-pipe, creating the ultimate firefighting package. Puck Fire Foam Tote Trailers are compatible with both 275 gallon and 330 gallon foam totes. This versatile foam tote trailer provides you with a portable solution to add flexibility, ease of use, and rapid deployment capabilities to your firefighting arsenal.

#### **FOAM TOTE TRAILER FEATURES**