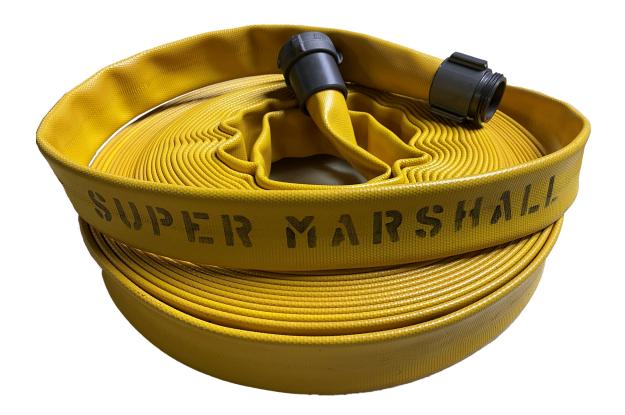

# **Rubber Forestry Hose**

Super Marshall is a nitrile rubber covered forestry fire hose that requires no washing or drying. It is impervious to mildew. A protective rubber covering resists burns and prevents damage of the textile reinforcement which may be caused by abrasion or hot embers. For maximum visibility in the field, the standard color for Super Marshall is yellow.

## **UNIQUE DESIGN FEATURES:**

- One-piece construction that will not delaminate
- Rubber cover for abrasion and heat resistance
- Rubber liner provides low friction loss
- No washing or drying
- Kink resistant
- Resists burning