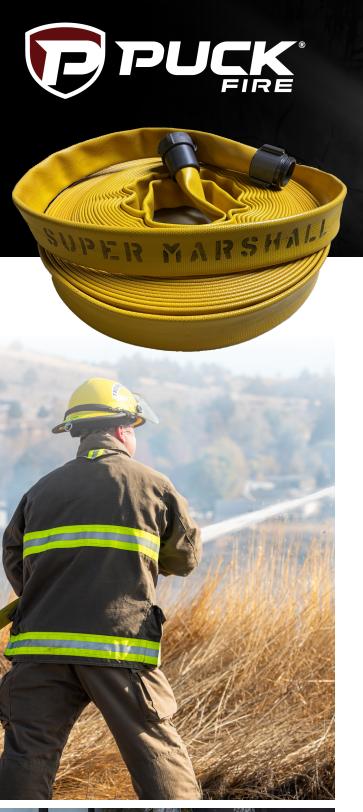

# **Rubber Forestry Hose**

Super Marshall is a nitrile rubber covered forestry fire hose that requires no washing or drying. It is impervious to mildew. A protective rubber covering resists burns and prevents damage of the textile reinforcement which may be caused by abrasion or hot embers. For maximum visibility in the field, the standard color for Super Marshall is yellow.

## **UNIQUE DESIGN FEATURES:**

- One-piece construction that will not delaminate
- Rubber cover for abrasion and heat resistance
- Rubber liner provides low friction loss
- No washing or drying
- Kink resistant
- Resists burning

#### **FEATURES:**

Designed for Forestry and Wildland Urban Interface (WUI) applications.

Also ideal for quick attack with dumpster and automotive fires via a preconnected line.

Low Maintenance

No washing or drying