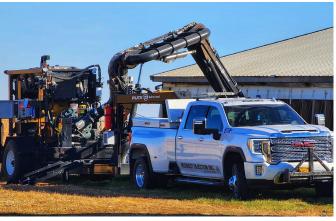

## Extending Your Reach, Maximizing Output

Ease of accessibility with more gallons pumped per minute. Reach deeper and pump more gallons with Force Feed Tandem lead pumps.

## **FORCE FEED FEATURES:**

- Service pits up to 18' deep
- 3,700+ gallon per minute pump capacities
- LightSpeed™ equipped
- Cat 13B (577 HP) engine standard
- Remote controlled 45' hydraulic boom