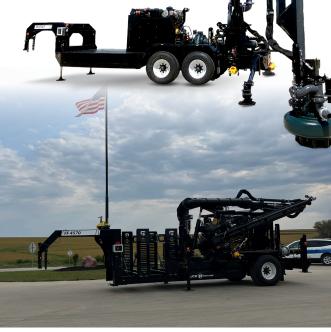

## Extending Your Reach, Maximizing Output

Ease of accessibility with more gallons pumped per minute. Reach deeper and pump more gallons with Force Feed Tandem lead pumps.

## **FORCE FEED FEATURES:**

- Service pits up to 18' deep
- 3,700+ gallon per minute pump capacities
- LightSpeed™ equipped
- Cat 13B (577 HP) engine standard
- Remote controlled 45' hydraulic boom