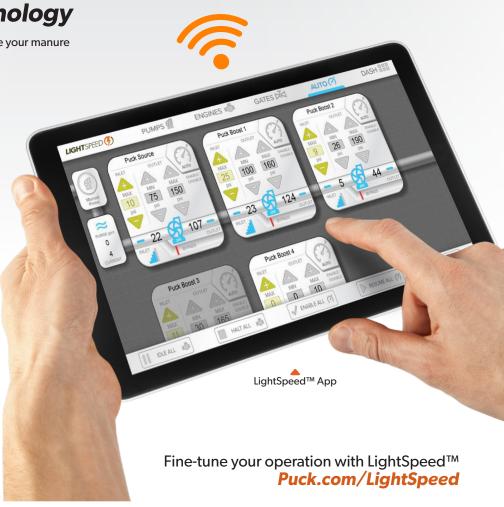

## **Industry-Leading Technology**

Robust wireless pump control, designed to enhance your manure application or liquid delivery operation.

## **LIGHTSPEED™**

- √ Near real time pump control; access from anywhere and any device
- ✓ 99 percent online equipment accessibility uptime
- √ Redesigned web interface allows for quick navigation and operator control
- √ Additional features include site mapping, pump reporting, customizable maintenance notifications, and more
- ✓ Lightspeed Controls offer the most features, flexibility, and best support in the industry