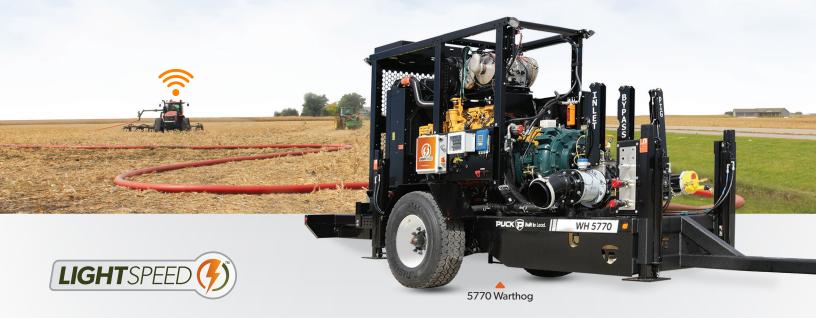

## COMPLETE PUMP CONTROL, AT YOUR FINGERTIPS.

## **Industry-Leading Technology**

Robust wireless pump control, designed to enhance your manure application or liquid delivery operation.

## **LIGHTSPEED™**

- √ Near real time pump control; access from anywhere and any device
- ✓ 99 percent online equipment accessibility uptime
- √ Redesigned web interface allows for quick navigation and operator control
- √ Additional features include site mapping, pump reporting, customizable maintenance notifications, and more
- ✓ Lightspeed Controls offer the most features, flexibility, and best support in the industry