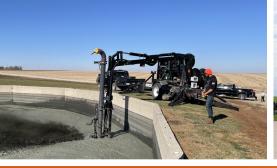

## FF 3009 T Consistently brings solids into suspension for removal, mix & delivery.

Agitation trailers tackle the most common hurdles associated with deep pits and other hard-to-reach areas. We designed our agitation trailers to help you increase your profits, efficiency and allow you to empty the entire pit.

#### FORCE FEED 3009 TANDEM FEATURES

- ✓ 240 gallon fuel capacity
- ✓ 15 hour run time
- ✓ 22 ½' vertical reach below ground level and 44' horizontal reach
- ✓ 8" outflow
- ✓ 3" agitation nozzle with 180° of rotation