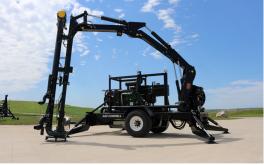

#### AGI TRAILER FEATURES

PUCK

- ✓ Fits pits up to 13'
- ✓ Fast and easy to transport and setup
- ✓ Top load-out port: transfer or fill wagons
- ✓ High pressure blasts bottom solids into suspension
- Two (2) independently gated nozzles rotate 180°

#### FORCE FEED 3009 TANDEM FEATURES

- ✓ 240 gallon fuel capacity
- ✓ 15 hour run time
- ✓ 22 ½' vertical reach below ground level and 44' horizontal reach
- ✓ 8" outflow
- ✓ 3" agitation nozzle with 180° of rotation