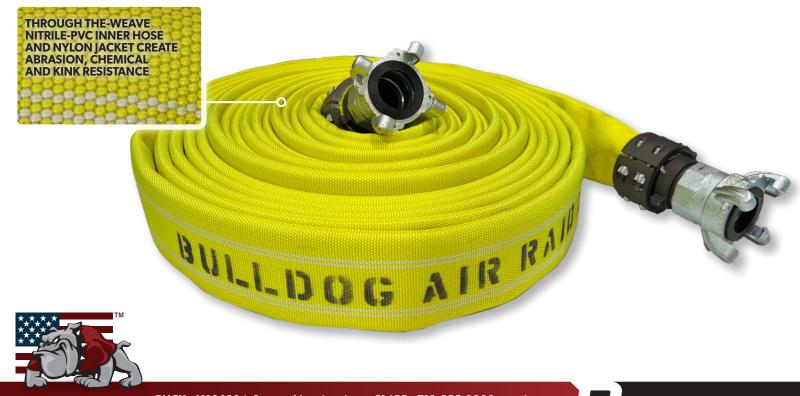

## Lay Flat Air Hose

BullDog's Air Raid hose is a lay-flat air hose designed for improved handling and long-term service. Air Raid features a through the weave nitrile-PVC rubber hose encapsulated by a high-tech nylon-polyester outer jacket. Air Raid offers excellent packability and superior kink resistance. After you use Air Raid, you will never want to go back to your old-style air hoses again.

#### Lay-Flat Design The flexibility of Air Raid's lay-flat design allows for ease in packing, unpacking and handling, delivering more efficiency to your operation.

Superior Abrasion Performance

Through the weave nitrile-PVC rubber hose is encased in a nylon-polyester jacket that increases abrasion and chemical resistance.

#### Standard Color is Yellow