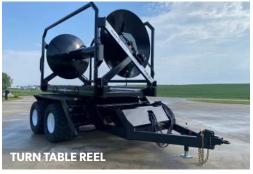

## **PUCK TURN TABLE REEL AND HOSE CART FEATURES**

- √ 2-Way hydraulic roll power on/power off
- √ 425 or 710 tires
- ✓ Air or hydraulic brake option
- ✓ Hydraulically articulated tongue to wind hose side to side
- ✓ Leaf spring suspension
- ✓ Arch guard and domed reel ends
- ✓ Full control from inside tractor cab; one person operation

- ✓ Modular components (TTR 20 only)
- ✓ Up to 120-degree (TTR 20) and 140-degree (TTR 30) turning capacities
- ✓ Tandem axle for weight limits (TTR 20 only)
- ✓ Rear LED lights
- ✓ Heavy duty sheet metal
- ✓ Hydraulic Tongue Jack (TTR 20 only)