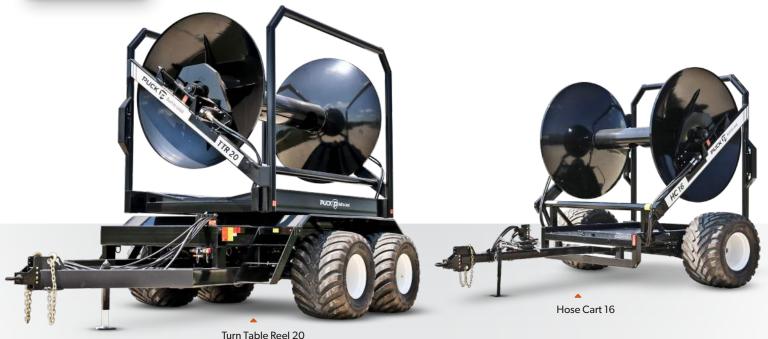

## FASTER RELOCATION WITH LARGER HOSE CARTS!

## Premium hose carts that deliver

Made to deliver hose for slurry, water, or other liquids. Large enough to move high volumes of hose and robust enough to easily maneuver in the field, Puck Hose Carts are made to handle the toughest terrain, maximize hose life and allow for faster cycle times.

## **PUCK TURN TABLE REEL AND HOSE CART FEATURES**

- √ 2-Way hydraulic roll power on/power off
- √ 425 or 710 tires
- ✓ Air or hydraulic brake option
- ✓ Hydraulically articulated tongue to wind hose side to side
- ✓ Leaf spring suspension
- ✓ Arch guard and domed reel ends
- ✓ Full control from inside tractor cab; one person operation

- ✓ Modular components (TTR 20 only)
- ✓ Up to 120-degree (TTR 20) and 140-degree (TTR 30) turning capacities
- ✓ Tandem axle for weight limits (TTR 20 only)
- ✓ Rear LED lights
- ✓ Heavy duty sheet metal
- ✓ Hydraulic Tongue Jack (TTR 20 only)