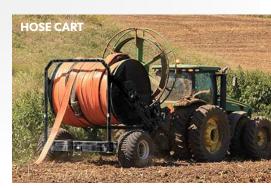

## FASTER RELOCATION WITH LARGER HOSE CARTS!

## Premium hose carts that deliver

Made to deliver hose for slurry, water, or other liquids. Large enough to move high volumes of hose and robust enough to easily maneuver in the field, Puck Hose Carts are made to handle the toughest terrain, maximize hose life and allow for faster cycle times.