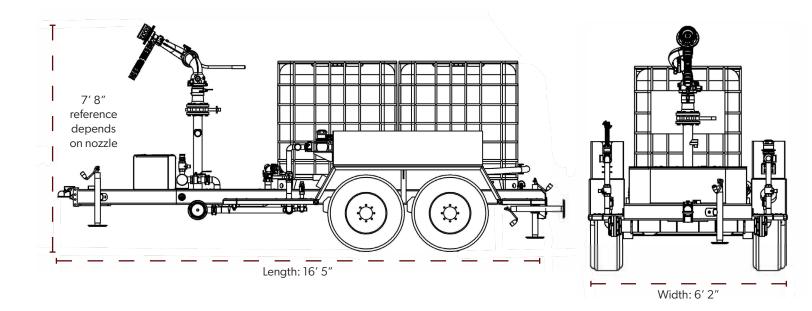

# **Foam Tote Trailer Specifications**

### NOZZLE

- ✓ Flow rates from 500, 750, 1,000 or 1,250 GPM configurations
- √The waterway allows 360° rotation and minimizes friction loss for the most efficient flow.

## **STABILIZATION**

- $\checkmark$  5,000 lb capacity tongue mounted jack
- ✓ Dual 5,000 lb capacity rear jacks mounted behind the rear axle

# **FIXED WATERWAY**

- √5" Storz connections on each side for feeding the waterway system
- ✓ 2-½" U.S. Coupling Gate Valves on each side of the riser-pipe