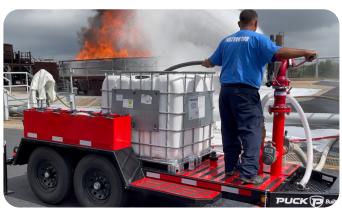

# Deploy foam concentrate for faster suppression

Puck Fire Foam Tote Trailers provide storage capacity for large volumes of foam concentrate, while also providing high performance foam delivery utilizing a 4" waterway feeding into a 3" riser-pipe, creating the ultimate firefighting package. Puck Fire Foam Tote Trailers are compatible with both 275 gallon and 660 gallon foam totes. This versatile foam tote trailer provides you with a portable solution to add flexibility, ease of use, and rapid deployment capabilities to your firefighting arsenal.

#### **APPLICATIONS OF USE**

Puck Fire Foam Tote Trailers can rapidly be placed into service on scene of a major flammable liquid incident. These trailers feature monitor pipework on each side of the trailer, adding flexibility to scene setup. Puck Fire Foam Tote Trailers provide a more efficient foam delivery solution compared to foam tankers or drums/pail delivery setups.

# FOAM CONCENTRATE STORAGE

- √275-1,980 gallons foam concentrate storage capacity utilizing 275 or 660 gallon foam totes
- ✓ Shipped without totes. Empty totes are available upon request

#### **MONITOR**

- ✓ Pre-piped single waterway aluminum monitor with flow rates up to 1,250 gallons per minute
- Stream shape adjustability from straight to fog pattern