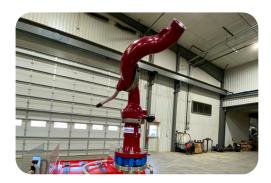

#### **MONITOR**

- ✓ Pre-piped single waterway aluminum monitor with flow rates up to 1,250 gallons per minute
- Stream shape adjustability from straight to fog pattern

# **Gallery**

Our products can bring you solutions from water source to nozzle.