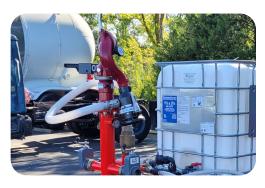

# FOAM CONCENTRATE STORAGE

- √275-1,980 gallons foam concentrate storage capacity utilizing 275 or 660 gallon foam totes
- ✓ Shipped without totes. Empty totes are available upon request

#### **FOAM PIPING**

- → Built for long service life with stainless steal piping
- ✓ Quick Connect Cam Lock connectors with short flexible hoses are used to connect foam totes to the main waterway for quick and easy changeover