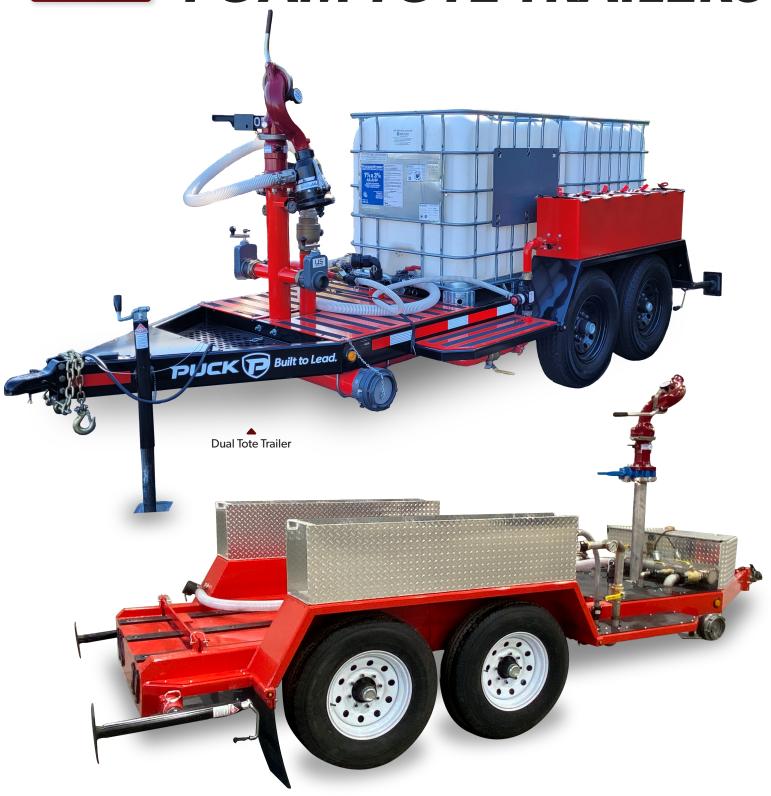

# DUAL TOTE TRAILERS

# Deploy foam concentrate for faster suppression

Puck Fire Foam Tote Trailers provide storage capacity for large volumes of foam concentrate, while also providing high performance foam delivery utilizing a 4" waterway feeding into a 3" riser-pipe, creating the ultimate firefighting package. Puck Fire Foam Tote Trailers are compatible with both 275 gallon and 660 gallon foam totes. This versatile foam tote trailer provides you with a portable solution to add flexibility, ease of use, and rapid deployment capabilities to your firefighting arsenal.

#### **APPLICATIONS OF USE**

Puck Fire Foam Tote Trailers can rapidly be placed into service on scene of a major flammable liquid incident. These trailers feature monitor pipework on each side of the trailer, adding flexibility to scene setup. Puck Fire Foam Tote Trailers provide a more efficient foam delivery solution compared to foam tankers or drums/pail delivery setups.

### NOZZLE

- ✓ Flow rates from 500, 750, 1,000 or 1,250 GPM configurations
- √The waterway allows 360° rotation and minimizes friction loss for the most efficient flow.

# FOAM CONCENTRATE STORAGE

- √275-1,980 gallons foam concentrate storage capacity utilizing 275 or 660 gallon foam totes
- ✓ Shipped without totes. Empty totes are available upon request

## **STABILIZATION**

- $\checkmark$  5,000 lb capacity tongue mounted jack
- ✓ Dual 5,000 lb capacity rear jacks mounted behind the rear axle

# **FIXED WATERWAY**

- √5" Storz connections on each side for feeding the waterway system
- ✓ 2-½" U.S. Coupling Gate Valves on each side of the riser-pipe

#### **MONITOR**

- ✓ Pre-piped single waterway aluminum monitor with flow rates up to 1,250 gallons per minute
- Stream shape adjustability from straight to fog pattern

#### **FOAM PIPING**

- → Built for long service life with stainless steal piping
- ✓ Quick Connect Cam Lock connectors with short flexible hoses are used to connect foam totes to the main waterway for quick and easy changeover