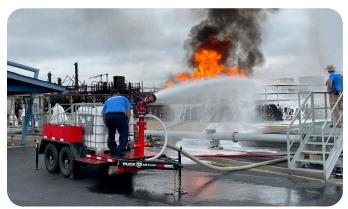

# Deploy foam concentrate for faster suppression

Puck Fire Foam Tote Trailers provide storage capacity for large volumes of foam concentrate, while also providing high performance foam delivery utilizing a 4" waterway feeding into a 3" riser-pipe, creating the ultimate firefighting package. Puck Fire Foam Tote Trailers are compatible with both 275 gallon and 660 gallon foam totes. This versatile foam tote trailer provides you with a portable solution to add flexibility, ease of use, and rapid deployment capabilities to your firefighting arsenal.

#### **APPLICATIONS OF USE**

Puck Fire Foam Tote Trailers can rapidly be placed into service on scene of a major flammable liquid incident. These trailers feature monitor pipework on each side of the trailer, adding flexibility to scene setup. Puck Fire Foam Tote Trailers provide a more efficient foam delivery solution compared to foam tankers or drums/pail delivery setups.

#### **MONITOR**

- ✓ Pre-piped single waterway aluminum monitor with flow rates up to 1,250 gallons per minute
- Stream shape adjustability from straight to fog pattern