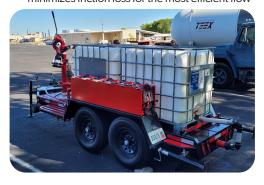

# Deploy foam concentrate for faster suppression

Puck Fire Foam Tote Trailers provide storage capacity for large volumes of foam concentrate, while also providing high performance foam delivery utilizing a 4" waterway feeding into a 3" riser-pipe, creating the ultimate firefighting package. Puck Fire Foam Tote Trailers are compatible with both 275 gallon and 660 gallon foam totes. This versatile foam tote trailer provides you with a portable solution to add flexibility, ease of use, and rapid deployment capabilities to your firefighting arsenal.

# FOAM CONCENTRATE STORAGE

- √275-1,980 gallons foam concentrate storage capacity utilizing 275 or 660 gallon foam totes
- ✓ Shipped without totes. Empty totes are available upon request

# **Gallery**

Our products can bring you solutions from water source to nozzle.