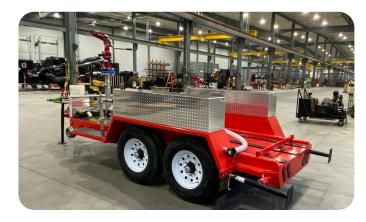

# Deploy foam concentrate for faster suppression

Puck Fire Foam Tote Trailers provide storage capacity for large volumes of foam concentrate, while also providing high performance foam delivery utilizing a 4" waterway feeding into a 3" riser-pipe, creating the ultimate firefighting package. Puck Fire Foam Tote Trailers are compatible with both 275 gallon and 660 gallon foam totes. This versatile foam tote trailer provides you with a portable solution to add flexibility, ease of use, and rapid deployment capabilities to your firefighting arsenal.

#### **APPLICATIONS OF USE**

Puck Fire Foam Tote Trailers can rapidly be placed into service on scene of a major flammable liquid incident. These trailers feature monitor pipework on each side of the trailer, adding flexibility to scene setup. Puck Fire Foam Tote Trailers provide a more efficient foam delivery solution compared to foam tankers or drums/pail delivery setups.

# FOAM CONCENTRATE STORAGE

- √275-1,980 gallons foam concentrate storage capacity utilizing 275 or 660 gallon foam totes
- ✓ Shipped without totes. Empty totes are available upon request

## **STABILIZATION**

- $\checkmark$  5,000 lb capacity tongue mounted jack
- ✓ Dual 5,000 lb capacity rear jacks mounted behind the rear axle

# **FIXED WATERWAY**

- √5" Storz connections on each side for feeding the waterway system
- ✓ 2-½" U.S. Coupling Gate Valves on each side of the riser-pipe

#### **MONITOR**

- ✓ Pre-piped single waterway aluminum monitor with flow rates up to 1,250 gallons per minute
- Stream shape adjustability from straight to fog pattern

#### **FOAM PIPING**

- → Built for long service life with stainless steal piping
- ✓ Quick Connect Cam Lock connectors with short flexible hoses are used to connect foam totes to the main waterway for quick and easy changeover