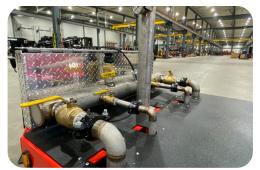

# **FIXED WATERWAY**

- √5" Storz connections on each side for feeding the waterway system
- ✓ 2-½" U.S. Coupling Gate Valves on each side of the riser-pipe

#### **FOAM PIPING**

- → Built for long service life with stainless steal piping
- ✓ Quick Connect Cam Lock connectors with short flexible hoses are used to connect foam totes to the main waterway for quick and easy changeover