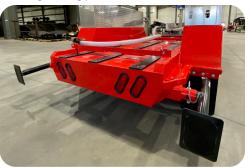

## **STABILIZATION**

- $\checkmark$  5,000 lb capacity tongue mounted jack
- ✓ Dual 5,000 lb capacity rear jacks mounted behind the rear axle