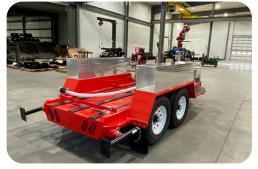

# FOAM TOTE TRAILERS

A New Approach to Bringing Water to the Fire

# DUAL TOTE TRAILERS

# Deploy foam concentrate for faster suppression

Puck Fire Foam Tote Trailers provide storage capacity for large volumes of foam concentrate, while also providing high performance foam delivery utilizing a 4" waterway feeding into a 3" riser-pipe, creating the ultimate firefighting package. Puck Fire Foam Tote Trailers are compatible with both 275 gallon and 660 gallon foam totes. This versatile foam tote trailer provides you with a portable solution to add flexibility, ease of use, and rapid deployment capabilities to your firefighting arsenal.

#### **APPLICATIONS OF USE**

Puck Fire Foam Tote Trailers can rapidly be placed into service on scene of a major flammable liquid incident. These trailers feature monitor pipework on each side of the trailer, adding flexibility to scene setup. Puck Fire Foam Tote Trailers provide a more efficient foam delivery solution compared to foam tankers or drums/pail delivery setups.