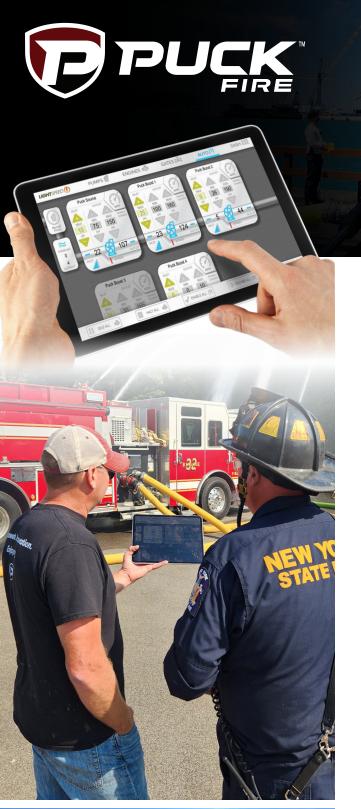

## **Industry-Leading Technology**

**LIGHTSPEED™** 

At Puck Fire, our equipment is designed to efficiently and safely move water to the fire scene. LightSpeed™ brings automated pump control to your fingertips. Monitor and adjust engine speeds, open and close valves, and make real-time data-based decisions to ensure everyone on your crew goes home safely at the end of the day.

## **UNIQUE DESIGN FEATURES:**

- Automated pump control
- Auto-throttle control of engine speed
- Accessible from any connected device
- Open and close valves remotely
- Customizable operating parameters
- Live working pressure readings