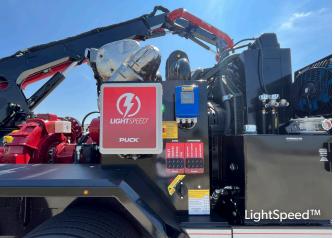

## **Industry-Leading Technology**

**LIGHTSPEED™** 

At Puck Fire, our equipment is designed to efficiently and safely move water to the fire scene. LightSpeed™ brings automated pump control to your fingertips. Monitor and adjust engine speeds, open and close valves, and make real-time data-based decisions to ensure everyone on your crew goes home safely at the end of the day.

## **UNIQUE DESIGN FEATURES:**

- Automated pump control
- Auto-throttle control of engine speed
- Accessible from any connected device
- Open and close valves remotely
- Customizable operating parameters
- Live working pressure readings