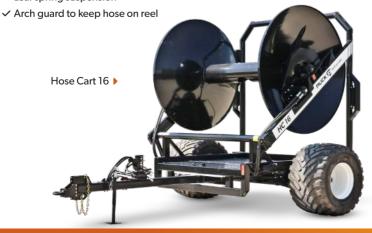

## **PUCK TURN TABLE REEL AND HOSE CART FEATURES**

- ✓ 2-Way hydraulic roll power on/power off
- √ 425 or 710 tires
- $\checkmark$  Air or hydraulic brake option
- ✓ Hydraulic jack (TTR-20 only)
- ✓ Hydraulically articulated tongue to wind hose side to side (HC only)
- ✓ Leaf spring suspension
- ✓ Full control from inside tractor cab; one person operation
- $\checkmark$  No level wind to cause hose or coupler damage
- ✓ Easy to lay out and leave slack to maneuver around obstacles
- ✓ Up to 120-degree (TTR-20) and 140-degree (TTR-30) turning capacities
- ✓ Tandem axle for weight limits (TTR-20 only)