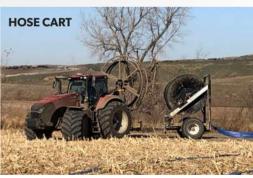

## **Premium hose carts that deliver results**

Made to deliver hose for slurry, water, or other liquids. Large enough to move high volumes of hose and robust enough to easily maneuver in the field. Puck Hose Carts are made to handle the toughest terrain, maximize hose life and allow for faster cycle times.