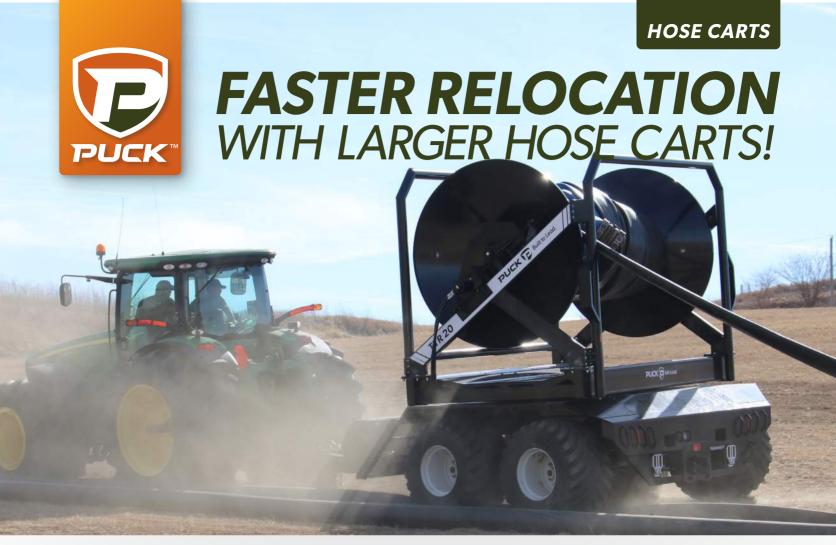

## **Premium hose carts that deliver results**

Made to deliver hose for slurry, water, or other liquids. Large enough to move high volumes of hose and robust enough to easily maneuver in the field. Puck Hose Carts are made to handle the toughest terrain, maximize hose life and allow for faster cycle times.

## **PUCK TURN TABLE REEL AND HOSE CART FEATURES**

- ✓ 2-Way hydraulic roll power on/power off
- √ 425 or 710 tires
- $\checkmark$  Air or hydraulic brake option
- ✓ Hydraulic jack (TTR-20 only)
- ✓ Hydraulically articulated tongue to wind hose side to side (HC only)
- ✓ Leaf spring suspension
- ✓ Full control from inside tractor cab; one person operation
- $\checkmark$  No level wind to cause hose or coupler damage
- ✓ Easy to lay out and leave slack to maneuver around obstacles
- ✓ Up to 120-degree (TTR-20) and 140-degree (TTR-30) turning capacities
- ✓ Tandem axle for weight limits (TTR-20 only)