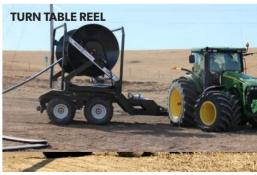

## **PUCK TURN TABLE REEL AND HOSE CART FEATURES**

- ✓ 2-Way hydraulic roll power on/power off
- √ 425 or 710 tires
- $\checkmark$  Air or hydraulic brake option
- ✓ Hydraulic jack (TTR-20 only)
- ✓ Hydraulically articulated tongue to wind hose side to side (HC only)
- ✓ Leaf spring suspension
- ✓ Full control from inside tractor cab; one person operation
- $\checkmark$  No level wind to cause hose or coupler damage
- ✓ Easy to lay out and leave slack to maneuver around obstacles
- ✓ Up to 120-degree (TTR-20) and 140-degree (TTR-30) turning capacities
- ✓ Tandem axle for weight limits (TTR-20 only)

Turn Table Reel 20

View the entire lineup at **puck.com** 