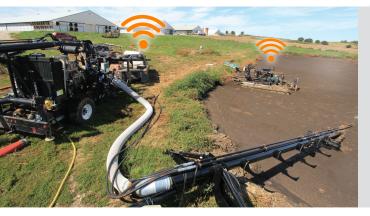

## Ease of accessibility with more gallons pumped per minute.

Reach deeper and pump more gallons with Force Feed Tandem lead pumps. FORCE FEED FEATURES

- ✓ Service pits up to 18' deep ✓ 3,700+ gallon per minute
- ✓ Cat 13B 577 HP engine standard
- ✓ Can be paired with Puck's 55' Lagoon
- ✓ LightSpeed<sup>™</sup> equipped

pump capacities

Feeder to service large lagoons ✓ Remote controlled 45' hydraulic boom

| MODEL NUMBER | CAT ENGINE     | PUMP    | FEEDER PUMP        |
|--------------|----------------|---------|--------------------|
| FF 4570      | C9.3B (456 HP) | 6819MPC | 8NNWH or Doda 200  |
| FF 5770 T    | C13B (577 HP)  | 6819MPC | 10NNWH or Doda 420 |

#### **LIGHTSPEED**<sup>™</sup>

- ✓ Near real time pump control, accessible anywhere from nearly any device
- ✓ 99% uptime guarantee
- ✓ User-friendly navigation
- ✓ Full site-mapping and detailed pump diagnostics
- ✓ Most robust wireless pump control on the market