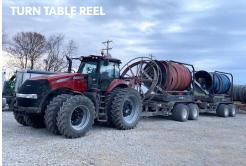

Inching valve for feeding hose behind cart

✓ Up to 120-degree (TTR-20) and 140-degree

✓ Tandem axle for weight limits (TTR20 only)

one person operation

Turn Table Reel 20

## Premium hose carts that deliver results

Made to deliver hose for slurry, water, or other liquids. Large enough to move high volumes of hose and robust enough to easily maneuver in the field, Puck Hose Carts are made to handle the toughest terrain, maximize hose life and allow for faster cycle times.