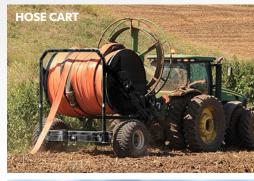

## **HOSE CARTS**

PUCK BARL

✓ Full control from inside tractor cab;

 Easy to lay out and leave slack to maneuver around obstacles

(TTR-30) turning capacities

✓ No level wind to cause hose or coupler damage

## Premium hose carts that deliver results

Made to deliver hose for slurry, water, or other liquids. Large enough to move high volumes of hose and robust enough to easily maneuver in the field, Puck Hose Carts are made to handle the toughest terrain, maximize hose life and allow for faster cycle times.