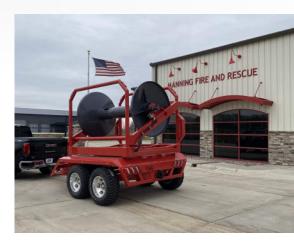

## Premium hose carts that deliver results

Made to deliver hose for slurry, water, or other liquids. Large enough to move high volumes of hose and robust enough to easily maneuver in the field, Puck Hose Carts are made to handle the toughest terrain, maximize hose life and allow for faster cycle times.

Hose Cart 16

View the entire lineup at puck.com

Built to Lead.™