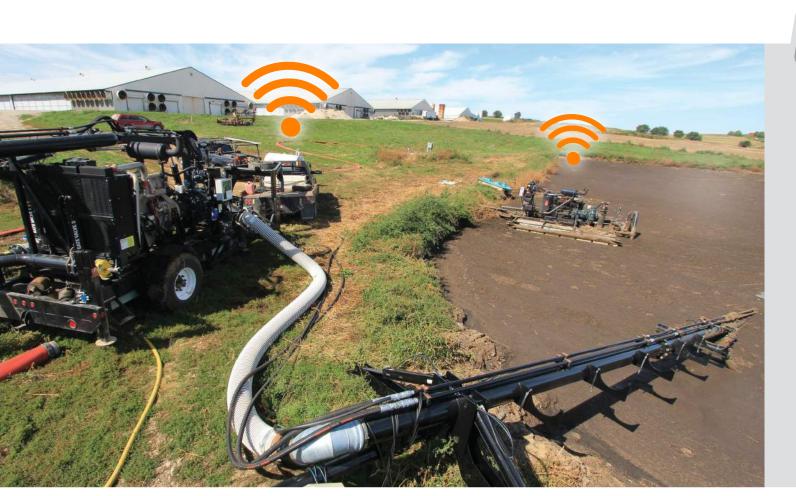

## **LIGHTSPEED**<sup>TM</sup>

- ✓ Near-instant pump control, accessible anywhere from nearly any device
- ✓ 99 percent uptime guarantee
- ✓ Now with improved, userfriendly navigation
- ✓ Full site-mapping and detailed pump diagnostics
- ✓ Most robust wireless pump control on the market