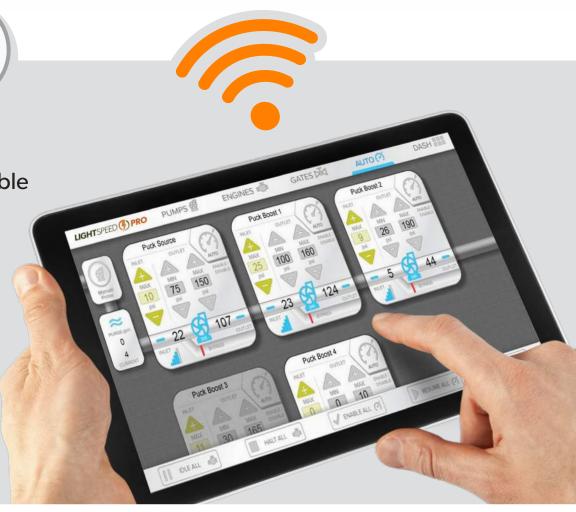

## **LIGHTSPEED**<sup>TM</sup>

- ✓ Near-instant pump control, accessible anywhere from nearly any device
- ✓ 99 percent uptime guarantee
- ✓ Now with improved, userfriendly navigation
- ✓ Full site-mapping and detailed pump diagnostics
- ✓ Most robust wireless pump control on the market