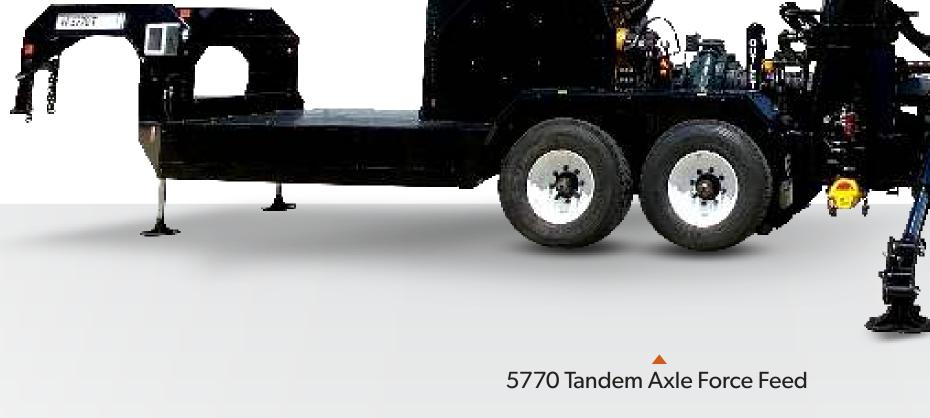

LEAD PUMPS

Ease of accessibility with more gallons pumped per minute.

Reach deeper and pump more gallons with Force Feed Tandem lead pumps.

Visit *Puck.com* or call **833.655.9200** to inquire now

## **FORCE FEED FEATURES**

- ✓ Service pits up to 18 feet deep
- ✓ 3,700+ gallon per minute pump capacities
- $\checkmark$  LightSpeed<sup>™</sup> enabled

- ✓ CAT 13b 577HP engine standard
- ✓ Can be paired with Puck's 55-foot Lagoon Feeder to service large lagoons
- ✓ Remote controlled 45-foot hydraulic boom