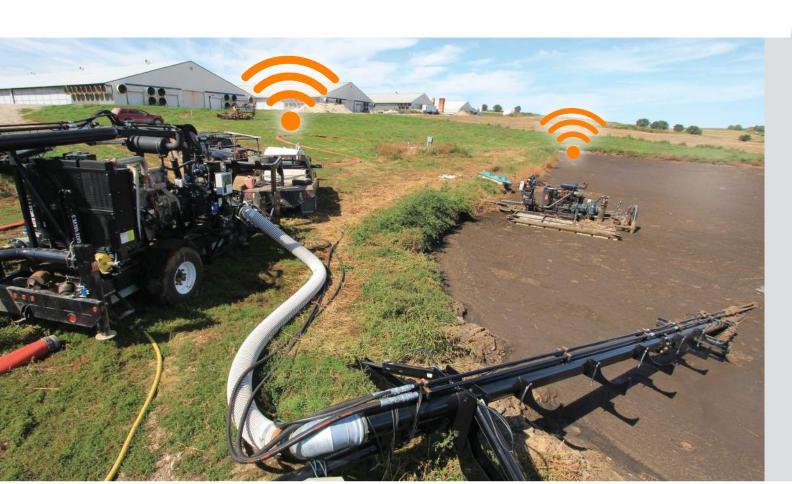

## **LIGHTSPEED**<sup>TM</sup>

- √ Near-instant pump control, accessible anywhere from nearly any device
- **√** 99 percent uptime guarantee
- ✓ Now with improved, userfriendly navigation
- √ Full site-mapping and detailed pump diagnostics
- ✓ Most robust wireless pump control on the market