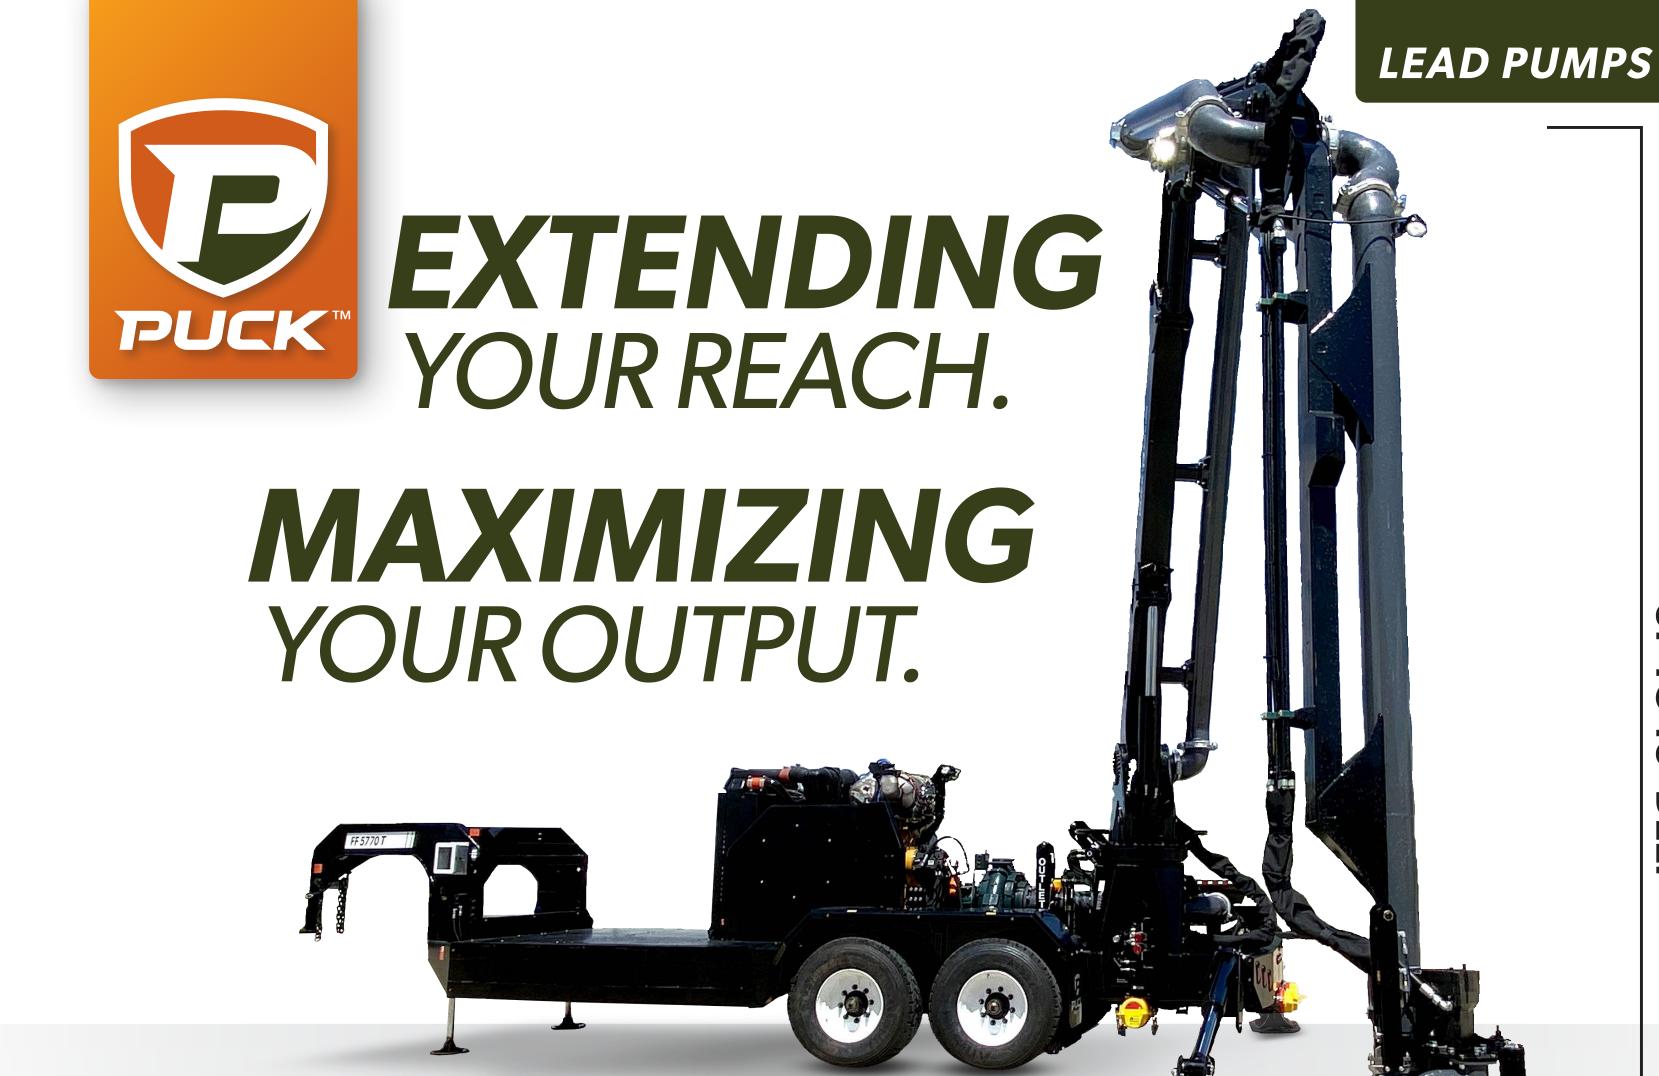

Ease of accessibility with more gallons pumped per minute.

Reach deeper and pump more gallons with Force Feed Tandem lead pumps.

Visit **Puck.com** or call **712.655.9200** to inquire now

## **FORCE FEED FEATURES**

- ✓ Service pits up to 18 feet deep
- ✓ 3,700+ gallon per minute pump capacities
- √ LightSpeed™ enabled

- ✓ CAT 13b 577HP engine standard
- √ Can be paired with Puck's 55-foot Lagoon Feeder to service large lagoons
- ✓ Remote controlled 45-foot hydraulic boom