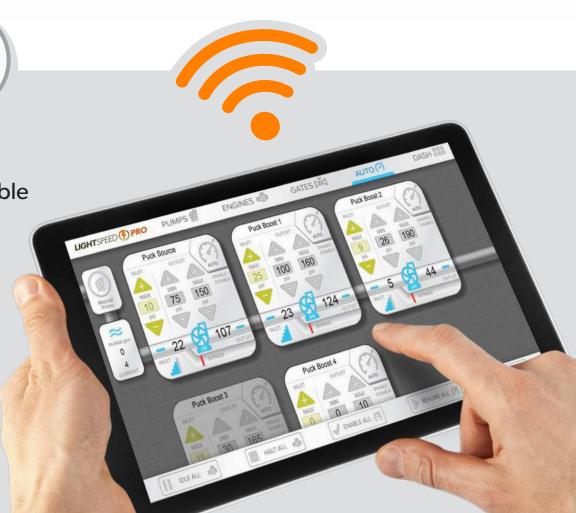

## **LIGHTSPEED**<sup>TM</sup>

- √ Near-instant pump control, accessible anywhere from nearly any device
- **√** 99 percent uptime guarantee
- ✓ Now with improved, userfriendly navigation
- √ Full site-mapping and detailed pump diagnostics
- ✓ Most robust wireless pump control on the market