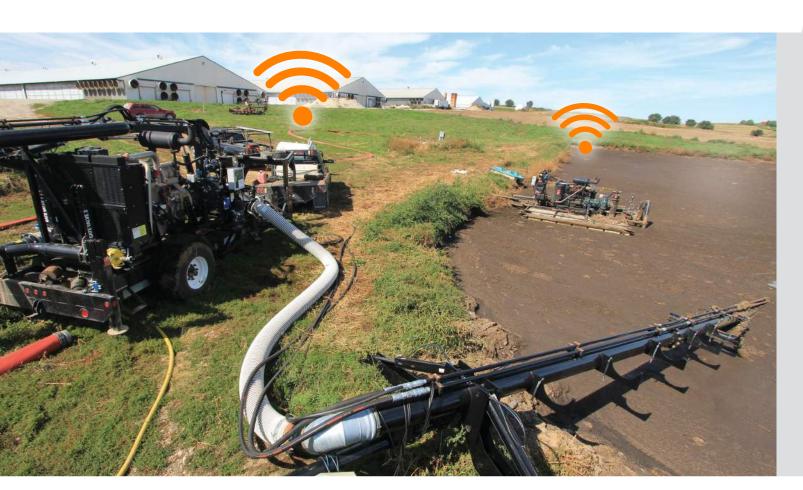

## **LIGHTSPEED**<sup>TM</sup>

- ✓ Near-instant pump control, accessible anywhere from nearly any device
- ✓ Now with improved, userfriendly navigation
- ✓ Full site-mapping and detailed pump diagnostics
- Most robust wireless pump control on the market