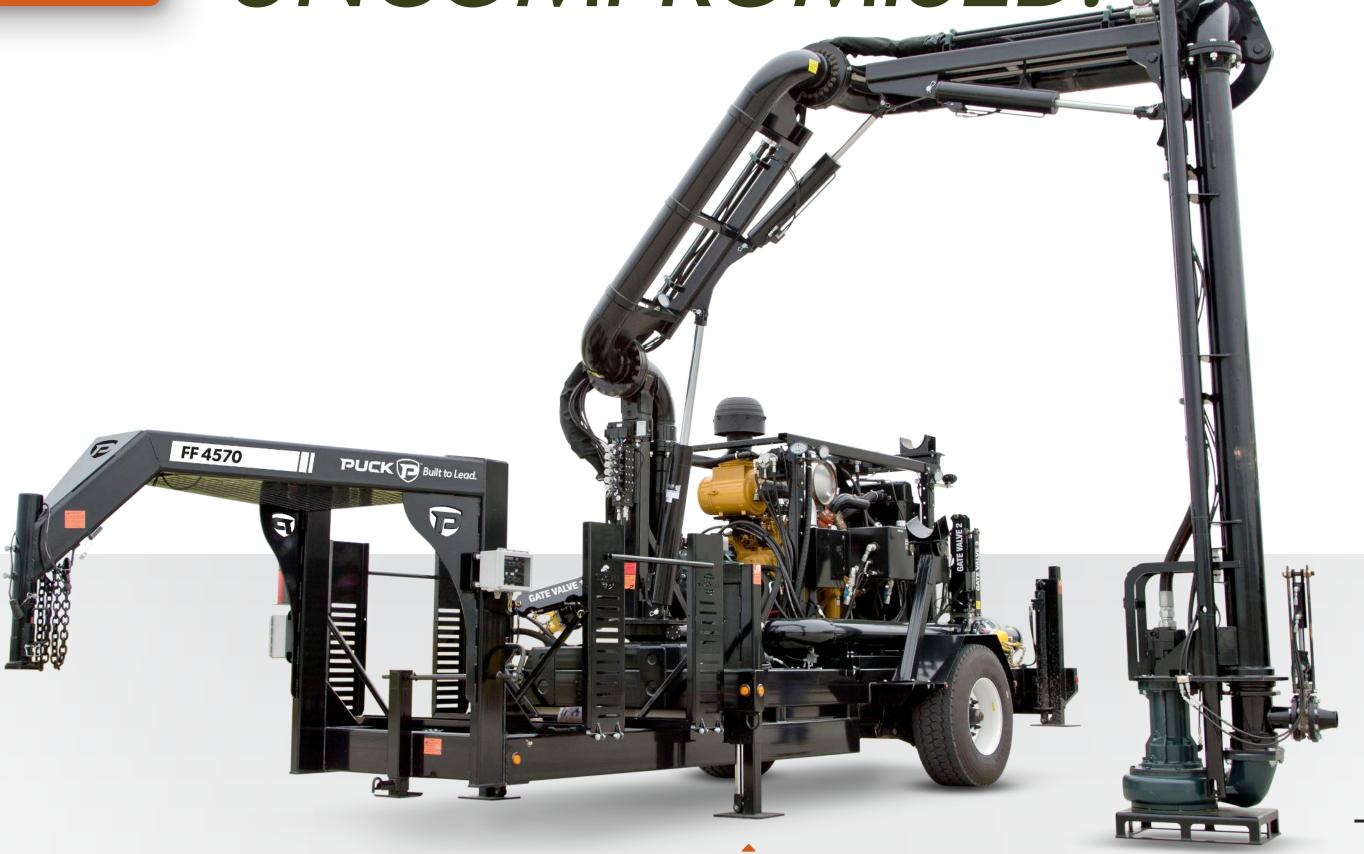

4570 Force Feed

## **FORCE FEED FEATURES**

- ✓ Service pits up to 13 feet deep
- ✓ LightSpeed™ control panel
- ✓ LightSpeed Pro<sup>™</sup> ready read pit level from the tractor
- ✓ Add the Lagoon Feeder to service lagoons with pump capacities of 4,500+ gallons per minute
- ✓ Remote controlled hydraulic boom

## **LIGHTSPEED**<sup>TM</sup>

- ✓ Near-instant pump control, accessible anywhere from nearly any device
- ✓ Now with improved, userfriendly navigation
- ✓ Full site-mapping and detailed pump diagnostics
- Most robust wireless pump control on the market